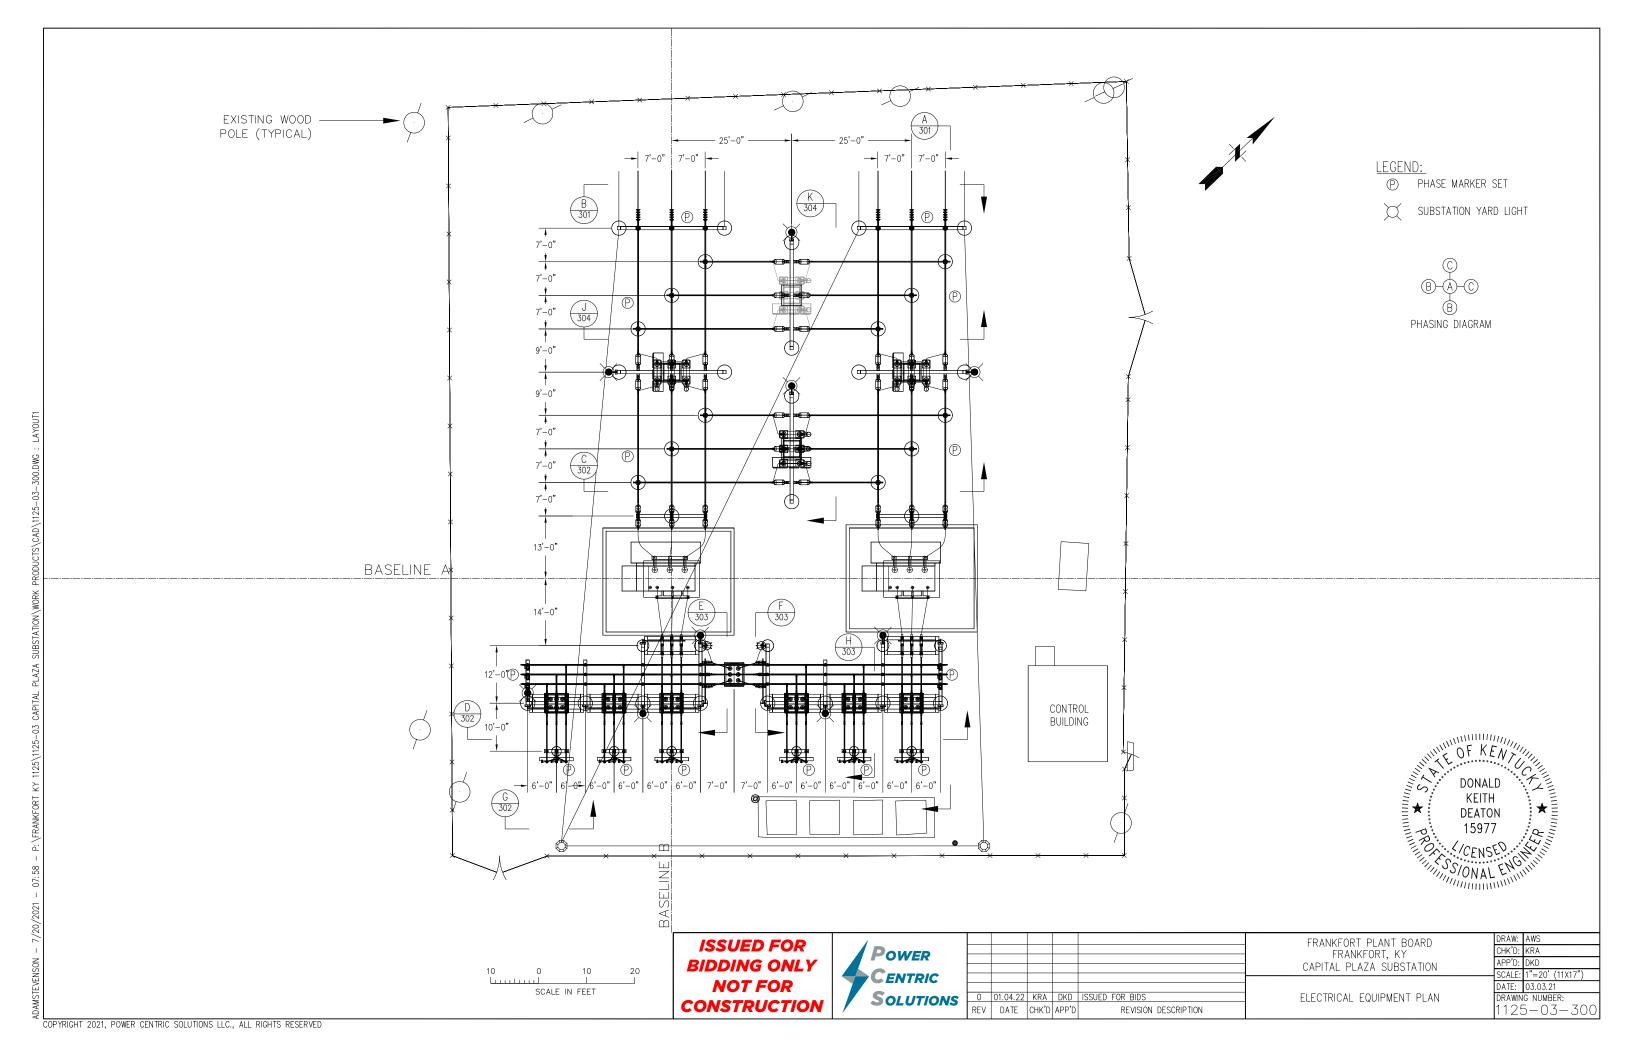

SECTION

LEGEND:

- S SLIP BUS FITTING
- R RIGID BUS FITTING
- **E** EXPANSION BUS FITTING



5 0 5 10

ISSUED FOR
BIDDING ONLY
NOT FOR
CONSTRUCTION



|     |          |       |       |                      | J |
|-----|----------|-------|-------|----------------------|---|
|     |          |       |       |                      |   |
|     |          |       |       |                      | ] |
|     |          |       |       |                      | ] |
|     |          |       |       |                      |   |
|     |          |       |       |                      |   |
| 0   | 01.04.22 | KRA   | DKD   | ISSUED FOR BIDS      | ] |
| REV | DATE     | CHK'D | APP'D | REVISION DESCRIPTION |   |

FRANKFORT PLANT BOARD
FRANKFORT, KY
CAPITAL PLAZA SUBSTATION

ELECTRICAL EQUIPMENT