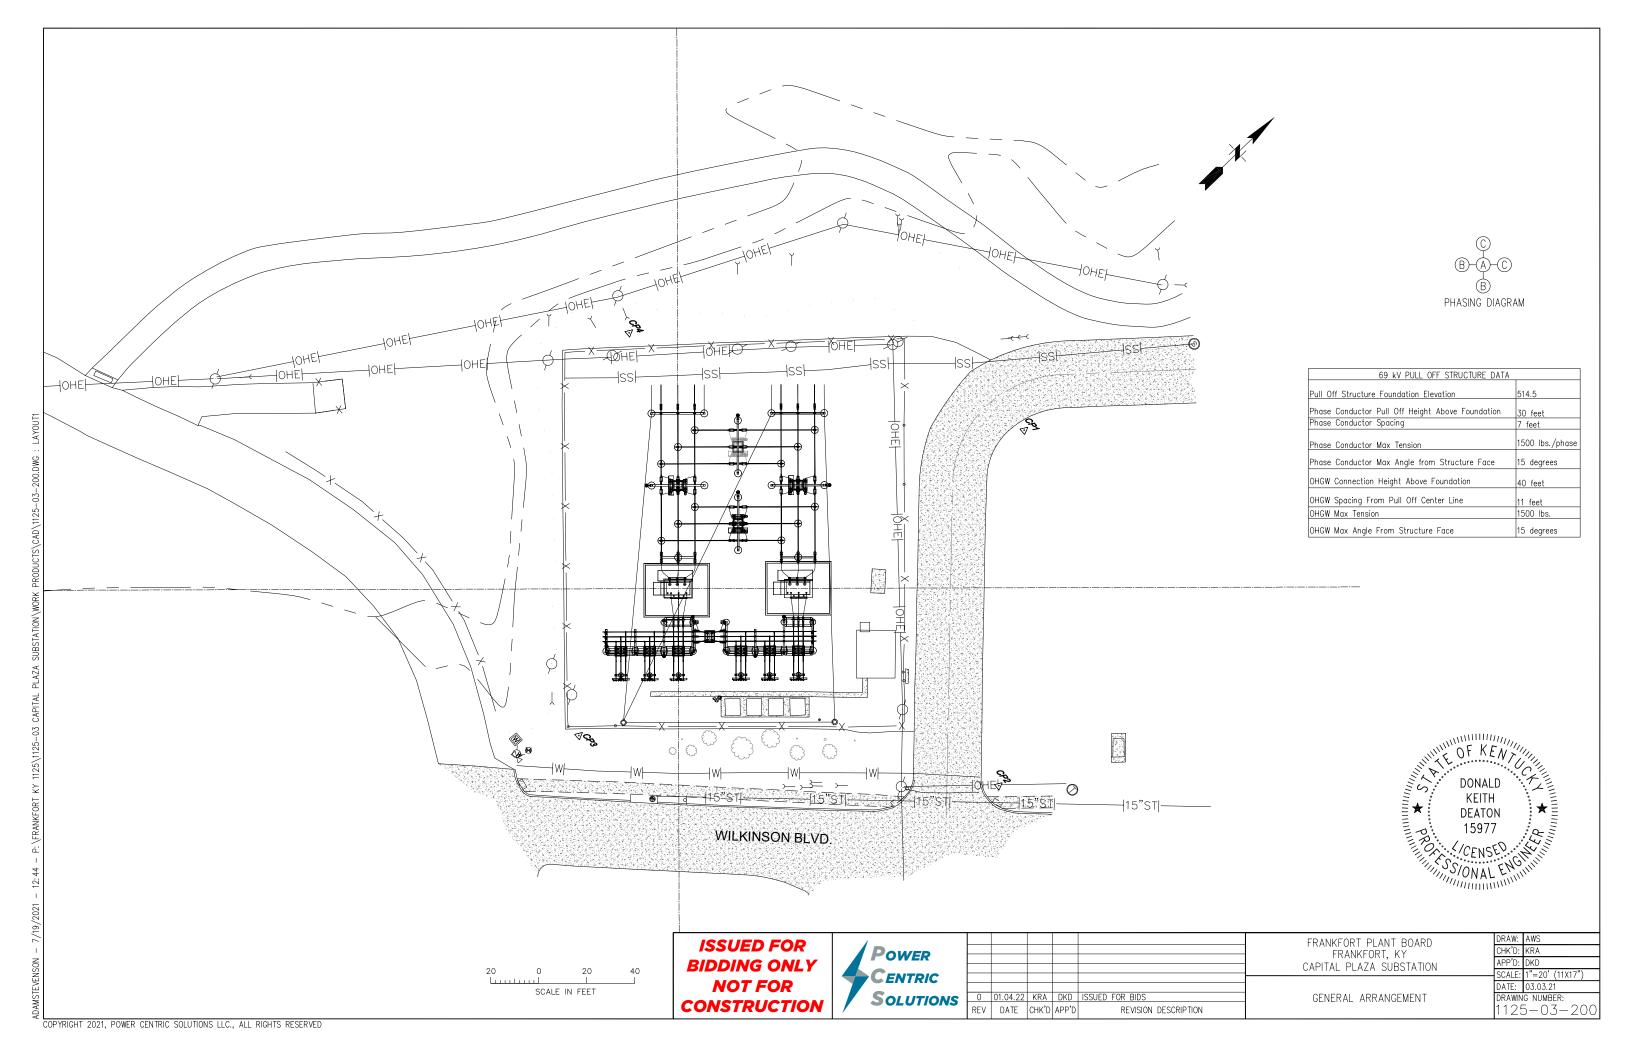

SECTION

LEGEND:

- S SLIP BUS FITTING
- R RIGID BUS FITTING
- **E** EXPANSION BUS FITTING



5 0 5 10

ISSUED FOR
BIDDING ONLY
NOT FOR
CONSTRUCTION



|     |          |       |       |                      | J |
|-----|----------|-------|-------|----------------------|---|
|     |          |       |       |                      |   |
|     |          |       |       |                      | ] |
|     |          |       |       |                      | ] |
|     |          |       |       |                      |   |
|     |          |       |       |                      |   |
| 0   | 01.04.22 | KRA   | DKD   | ISSUED FOR BIDS      | ] |
| REV | DATE     | CHK'D | APP'D | REVISION DESCRIPTION |   |

FRANKFORT PLANT BOARD
FRANKFORT, KY
CAPITAL PLAZA SUBSTATION

ELECTRICAL EQUIPMEN