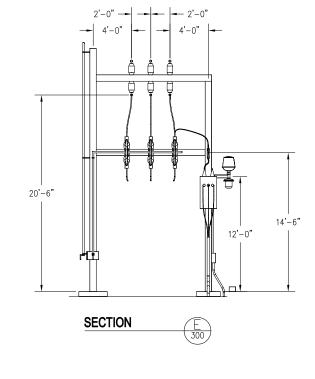

FRANKFORT PLANT BOARD FRANKFORT, KY CAPITAL PLAZA SUBSTATION

CHK'D: KRA APP'D: DKD ELECTRICAL EQUIPMENT SECTIONS E, F, G, & H

DATE: 03.03.21 DRAWING NUMBER: 1125-03-303

DRAW: AWS

SECTION

LEGEND:

- S SLIP BUS FITTING
- R RIGID BUS FITTING
- **E** EXPANSION BUS FITTING