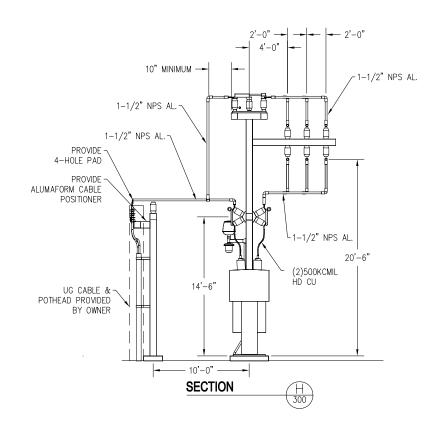

SECTION

LEGEND:

- S SLIP BUS FITTING
- R RIGID BUS FITTING
- **E** EXPANSION BUS FITTING

5 0 5 10

ISSUED FOR
BIDDING ONLY
NOT FOR
CONSTRUCTION

|     |          |       |       |                      | J |
|-----|----------|-------|-------|----------------------|---|
|     |          |       |       |                      |   |
|     |          |       |       |                      | ] |
|     |          |       |       |                      | ] |
|     |          |       |       |                      |   |
|     |          |       |       |                      |   |
| 0   | 01.04.22 | KRA   | DKD   | ISSUED FOR BIDS      | ] |
| REV | DATE     | CHK'D | APP'D | REVISION DESCRIPTION |   |

FRANKFORT PLANT BOARD
FRANKFORT, KY
CAPITAL PLAZA SUBSTATION

ELECTRICAL EQUIPMENT
SECTIONS C & D

BOARD
(Y
STATION

CHK'D: KRA

APP'D: DKD
SCALE: (1"=20" (11X17")

DATE: 03.03.21

DRAWMON MURGEP.

DATE: 03.03.21