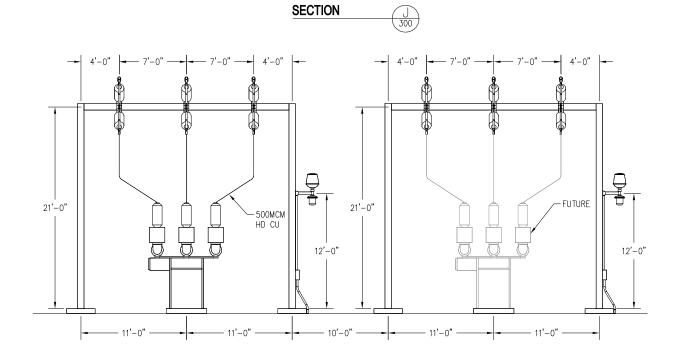

DRAWING NUMBER: 1125-03-302

SCALE IN FEET

**ISSUED FOR BIDDING ONLY NOT FOR** CONSTRUCTION

|     |          |       |       |                      | ] |
|-----|----------|-------|-------|----------------------|---|
|     |          |       |       |                      | 1 |
|     |          |       |       |                      | ╙ |
|     |          |       |       |                      | ł |
| 0   | 01.04.22 | KRA   | DKD   | ISSUED FOR BIDS      |   |
| REV | DATE     | CHK'D | APP'D | REVISION DESCRIPTION |   |

FRANKFORT PLANT BOARD FRANKFORT, KY CAPITAL PLAZA SUBSTATION

CHK'D: KRA APP'D: DKD ELECTRICAL EQUIPMENT SECTIONS E, F, G, & H

DATE: 03.03.21 DRAWING NUMBER: 1125-03-303

DRAW: AWS

SECTION

LEGEND:

- S SLIP BUS FITTING
- R RIGID BUS FITTING
- **E** EXPANSION BUS FITTING