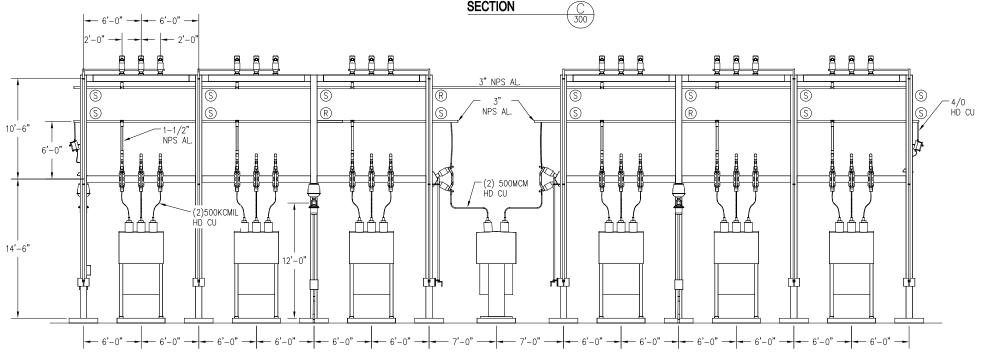

SECTION

LEGEND:

- S SLIP BUS FITTING
- R RIGID BUS FITTING
- **E** EXPANSION BUS FITTING

5 0 5 10

ISSUED FOR
BIDDING ONLY
NOT FOR
CONSTRUCTION

|     |          |       |       |                      | J |
|-----|----------|-------|-------|----------------------|---|
|     |          |       |       |                      |   |
|     |          |       |       |                      | ] |
|     |          |       |       |                      | ] |
|     |          |       |       |                      |   |
|     |          |       |       |                      |   |
| 0   | 01.04.22 | KRA   | DKD   | ISSUED FOR BIDS      | ] |
| REV | DATE     | CHK'D | APP'D | REVISION DESCRIPTION |   |

FRANKFORT PLANT BOARD
FRANKFORT, KY
CAPITAL PLAZA SUBSTATION

ELECTRICAL EQUIPMENT
SECTIONS C & D

BOARD
(Y
STATION

CHK'D: KRA

APP'D: DKD
SCALE: (1"=20" (11X17")

DATE: 03.03.21

DRAWMON MURGEP.

DATE: 03.03.21