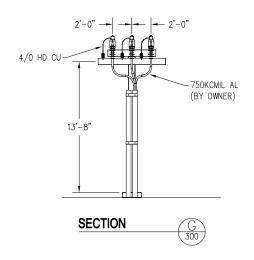

FRANKFORT PLANT BOARD FRANKFORT, KY CAPITAL PLAZA SUBSTATION

CHK'D: KRA APP'D: DKD ELECTRICAL EQUIPMENT SECTIONS E, F, G, & H

DATE: 03.03.21 DRAWING NUMBER: 1125-03-303

DRAW: AWS

SECTION

LEGEND:

- S SLIP BUS FITTING
- R RIGID BUS FITTING
- **E** EXPANSION BUS FITTING