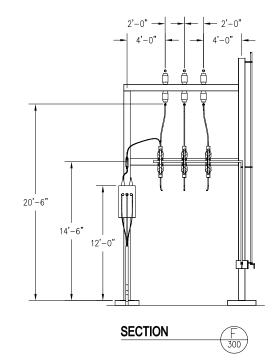

FRANKFORT PLANT BOARD FRANKFORT, KY CAPITAL PLAZA SUBSTATION

CHK'D: KRA APP'D: DKD ELECTRICAL EQUIPMENT SECTIONS E, F, G, & H

DATE: 03.03.21 DRAWING NUMBER: 1125-03-303

DRAW: AWS

SECTION

LEGEND:

- S SLIP BUS FITTING
- R RIGID BUS FITTING
- **E** EXPANSION BUS FITTING