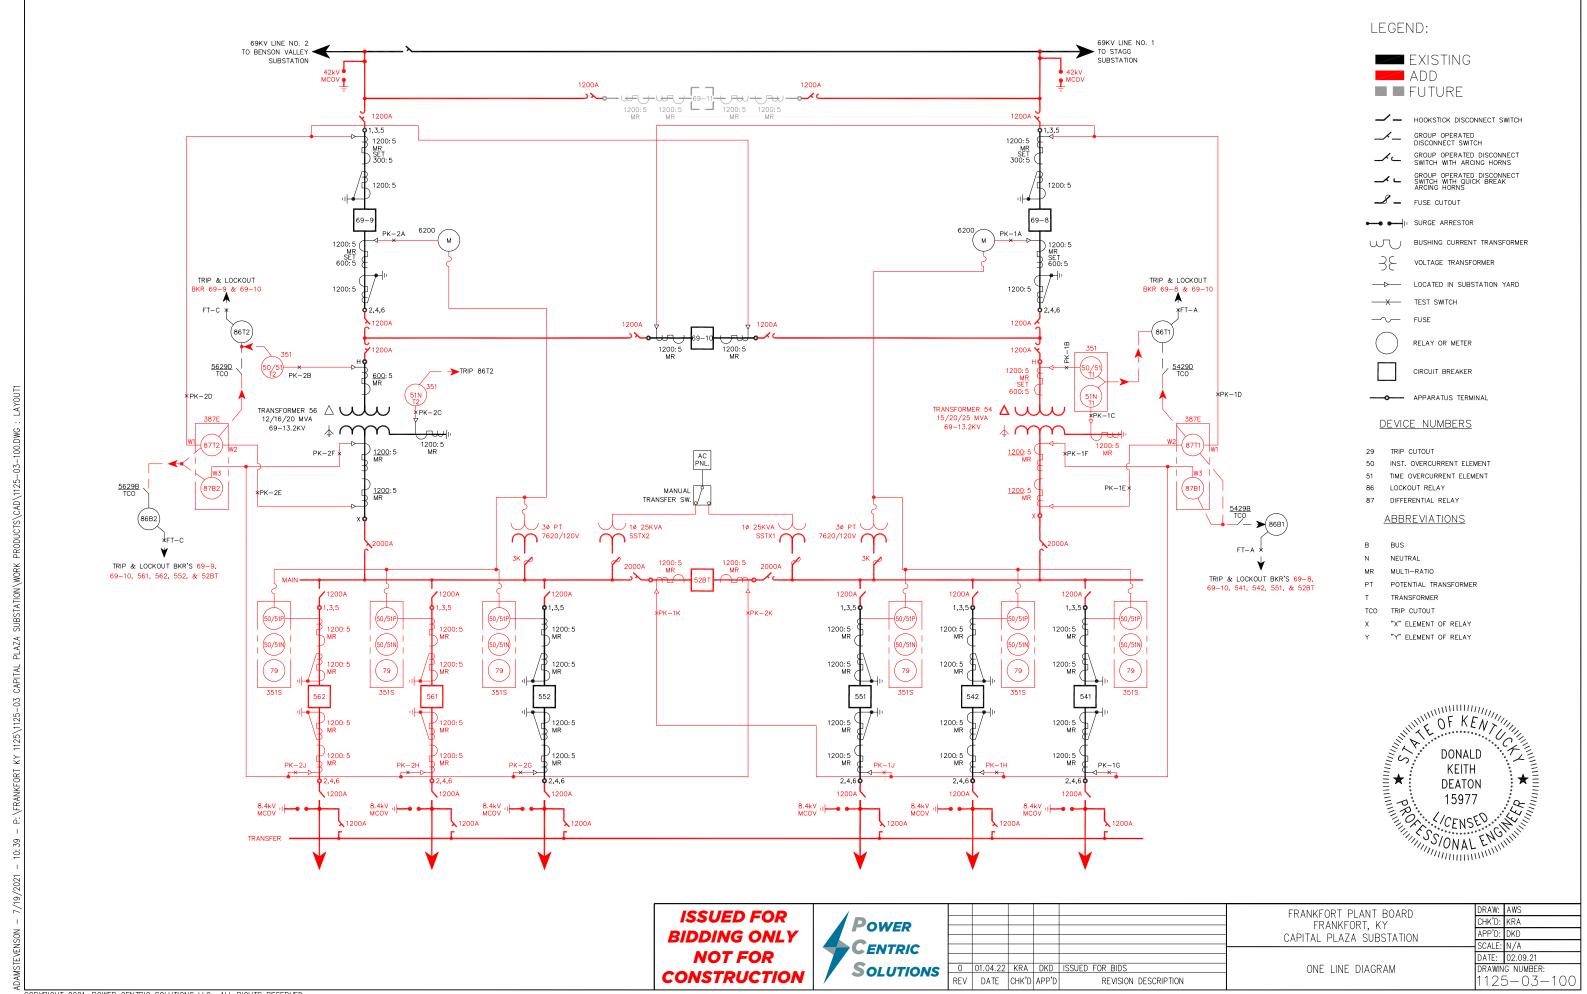

SECTION

LEGEND:

- S SLIP BUS FITTING
- R RIGID BUS FITTING
- **E** EXPANSION BUS FITTING



5 0 5 10

ISSUED FOR
BIDDING ONLY
NOT FOR
CONSTRUCTION



|     |          |       |       |                      | J |
|-----|----------|-------|-------|----------------------|---|
|     |          |       |       |                      |   |
|     |          |       |       |                      | ] |
|     |          |       |       |                      | ] |
|     |          |       |       |                      |   |
|     |          |       |       |                      |   |
| 0   | 01.04.22 | KRA   | DKD   | ISSUED FOR BIDS      | ] |
| REV | DATE     | CHK'D | APP'D | REVISION DESCRIPTION |   |

FRANKFORT PLANT BOARD
FRANKFORT, KY
CAPITAL PLAZA SUBSTATION

ELECTRICAL EQUIPM