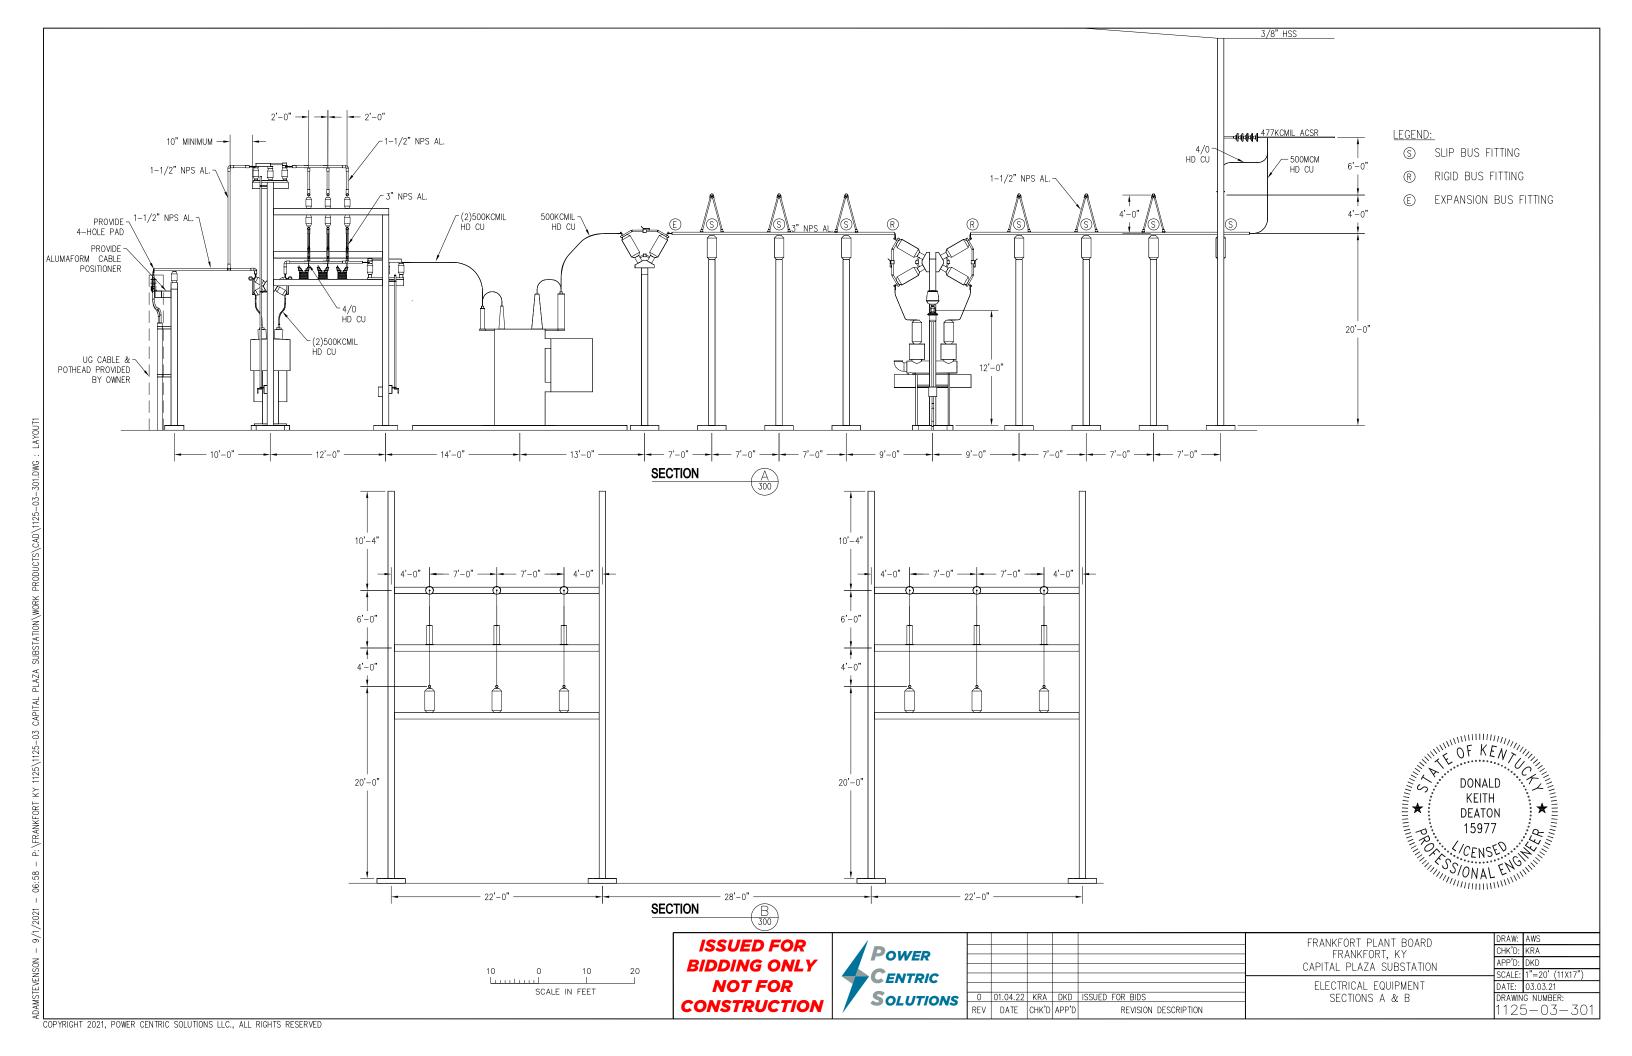

SECTION

LEGEND:

- S SLIP BUS FITTING
- R RIGID BUS FITTING
- **E** EXPANSION BUS FITTING

5 0 5 10

ISSUED FOR
BIDDING ONLY
NOT FOR
CONSTRUCTION

|     |          |       |       |                      | J |
|-----|----------|-------|-------|----------------------|---|
|     |          |       |       |                      |   |
|     |          |       |       |                      | ] |
|     |          |       |       |                      | ] |
|     |          |       |       |                      |   |
|     |          |       |       |                      |   |
| 0   | 01.04.22 | KRA   | DKD   | ISSUED FOR BIDS      | ] |
| REV | DATE     | CHK'D | APP'D | REVISION DESCRIPTION |   |

FRANKFORT PLANT BOARD
FRANKFORT, KY
CAPITAL PLAZA SUBSTATION

ELECTRICAL EQUIPMENT
SECTIONS C & D

BOARD
(Y
STATION

CHK'D: KRA

APP'D: DKD
SCALE: (1"=20" (11X17")

DATE: 03.03.21

DRAWMON MURGEP.

DATE: 03.03.21