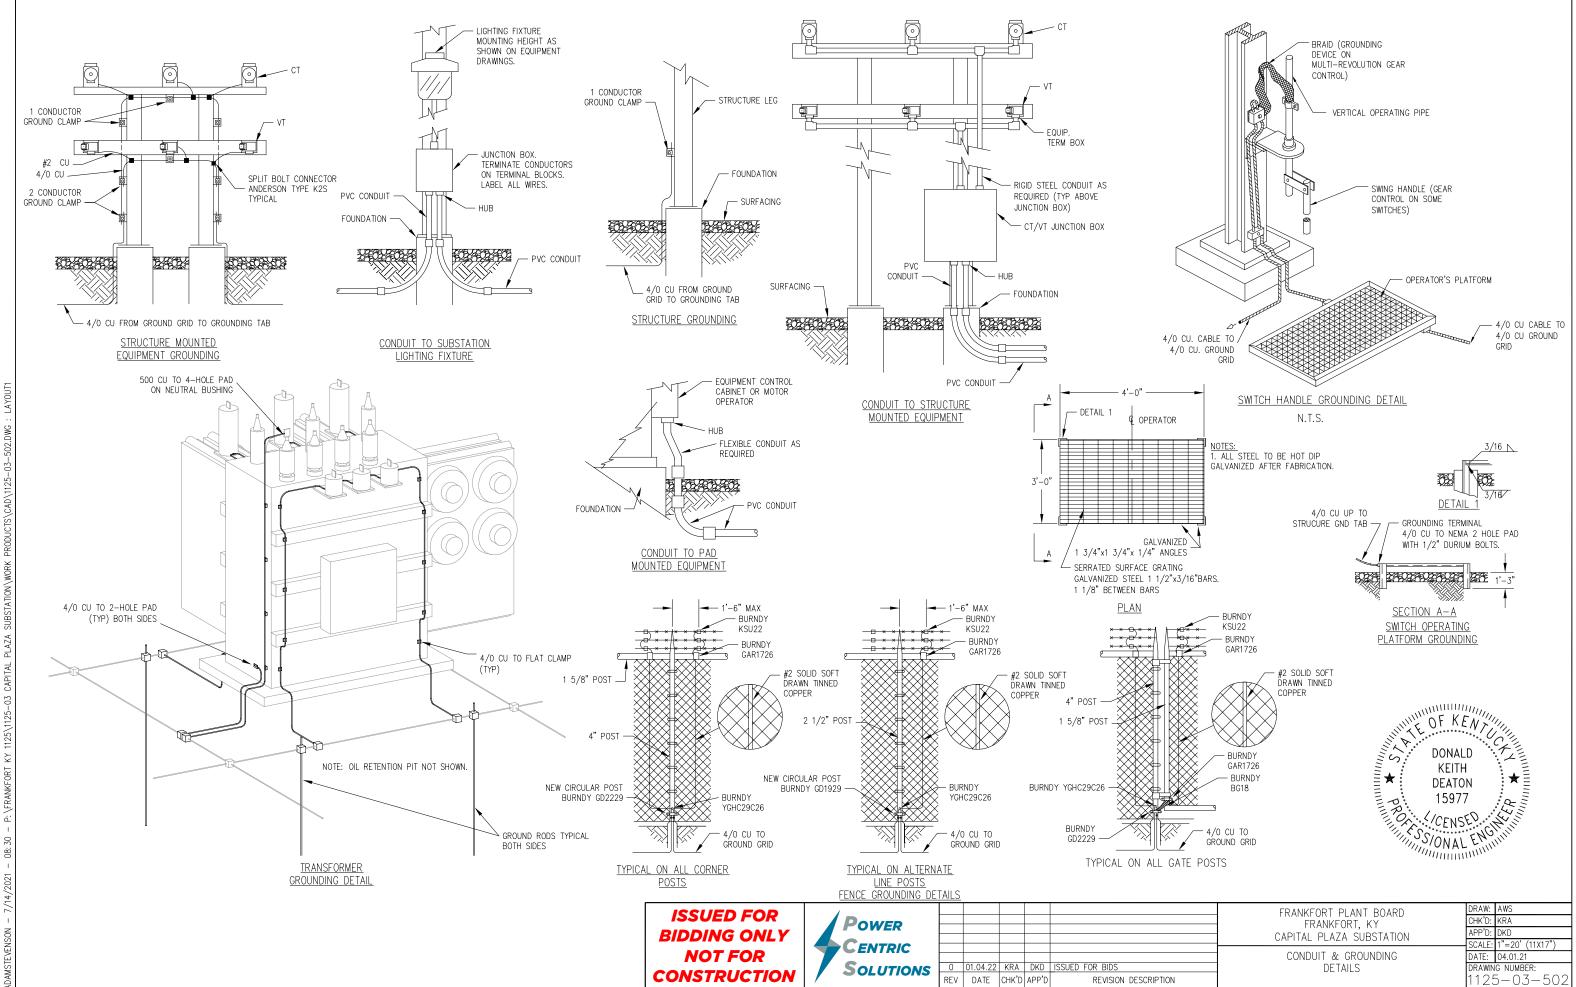

DRAWING NUMBER: 1125-03-302

SCALE IN FEET

**ISSUED FOR BIDDING ONLY NOT FOR** CONSTRUCTION

|     |          |       |       |                      | ] |
|-----|----------|-------|-------|----------------------|---|
|     |          |       |       |                      | 1 |
|     |          |       |       |                      | ╙ |
|     |          |       |       |                      | ł |
| 0   | 01.04.22 | KRA   | DKD   | ISSUED FOR BIDS      |   |
| REV | DATE     | CHK'D | APP'D | REVISION DESCRIPTION |   |