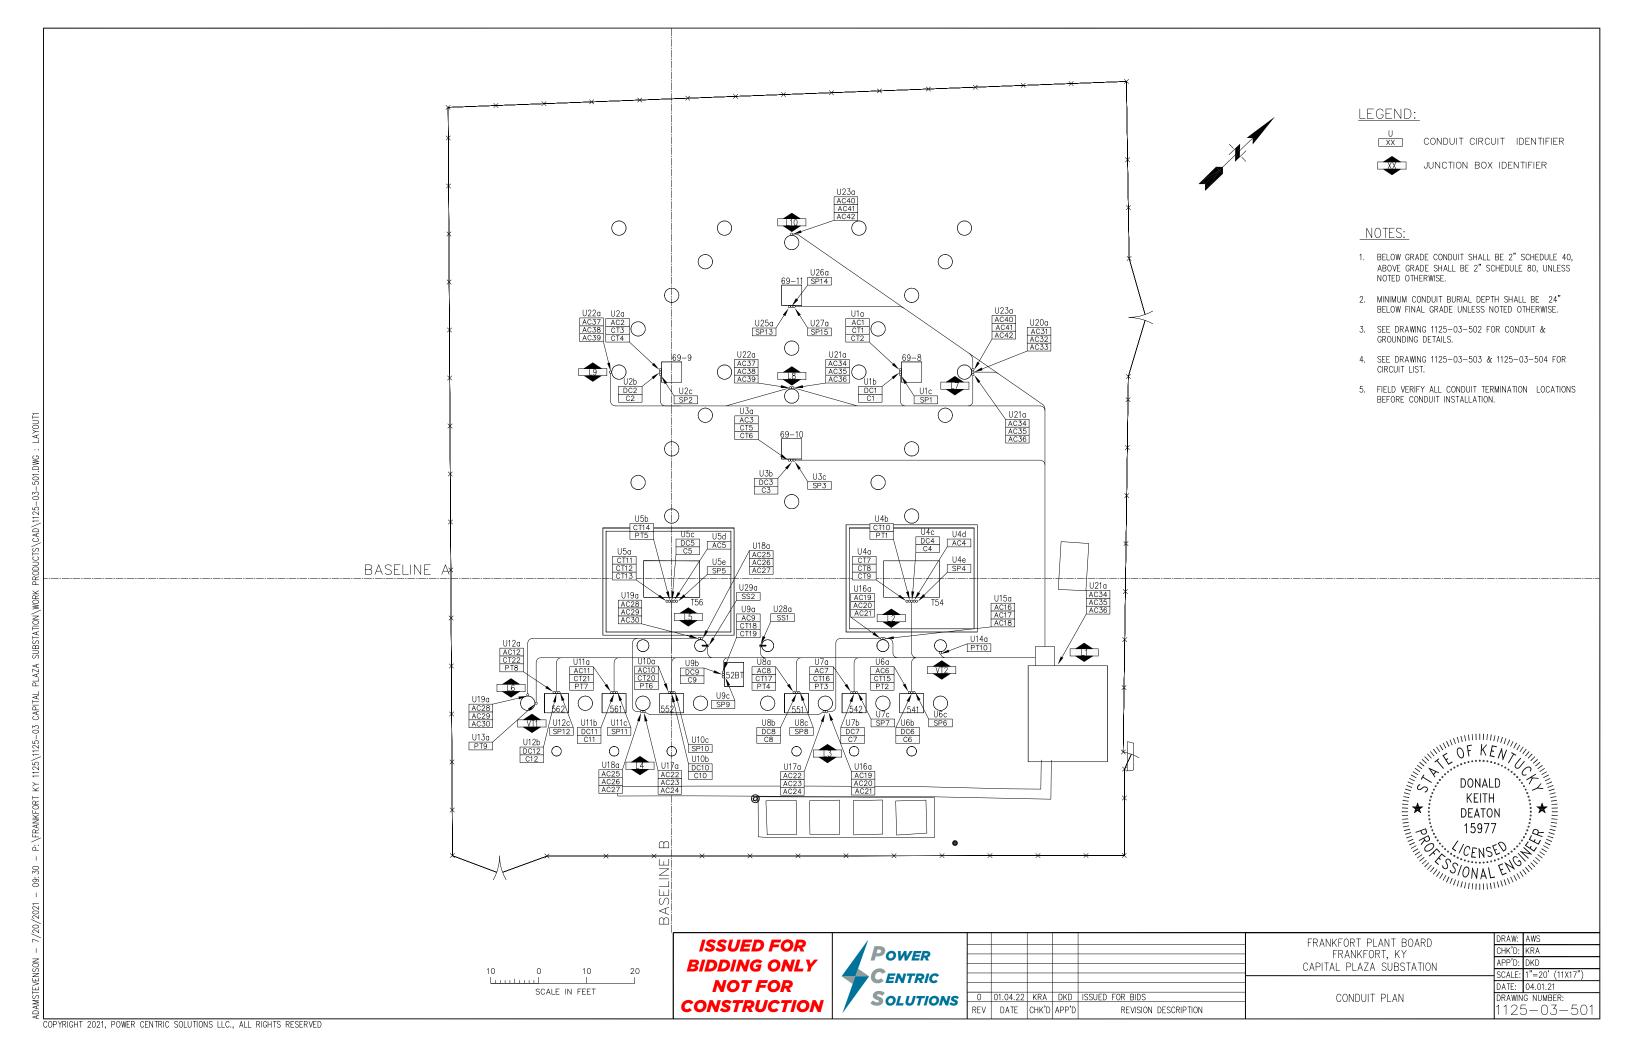

SECTION

LEGEND:

- S SLIP BUS FITTING
- R RIGID BUS FITTING
- **E** EXPANSION BUS FITTING

5 0 5 10

ISSUED FOR
BIDDING ONLY
NOT FOR
CONSTRUCTION

|     |          |       |       |                      | J |
|-----|----------|-------|-------|----------------------|---|
|     |          |       |       |                      |   |
|     |          |       |       |                      | ] |
|     |          |       |       |                      | ] |
|     |          |       |       |                      |   |
|     |          |       |       |                      |   |
| 0   | 01.04.22 | KRA   | DKD   | ISSUED FOR BIDS      | ] |
| REV | DATE     | CHK'D | APP'D | REVISION DESCRIPTION |   |