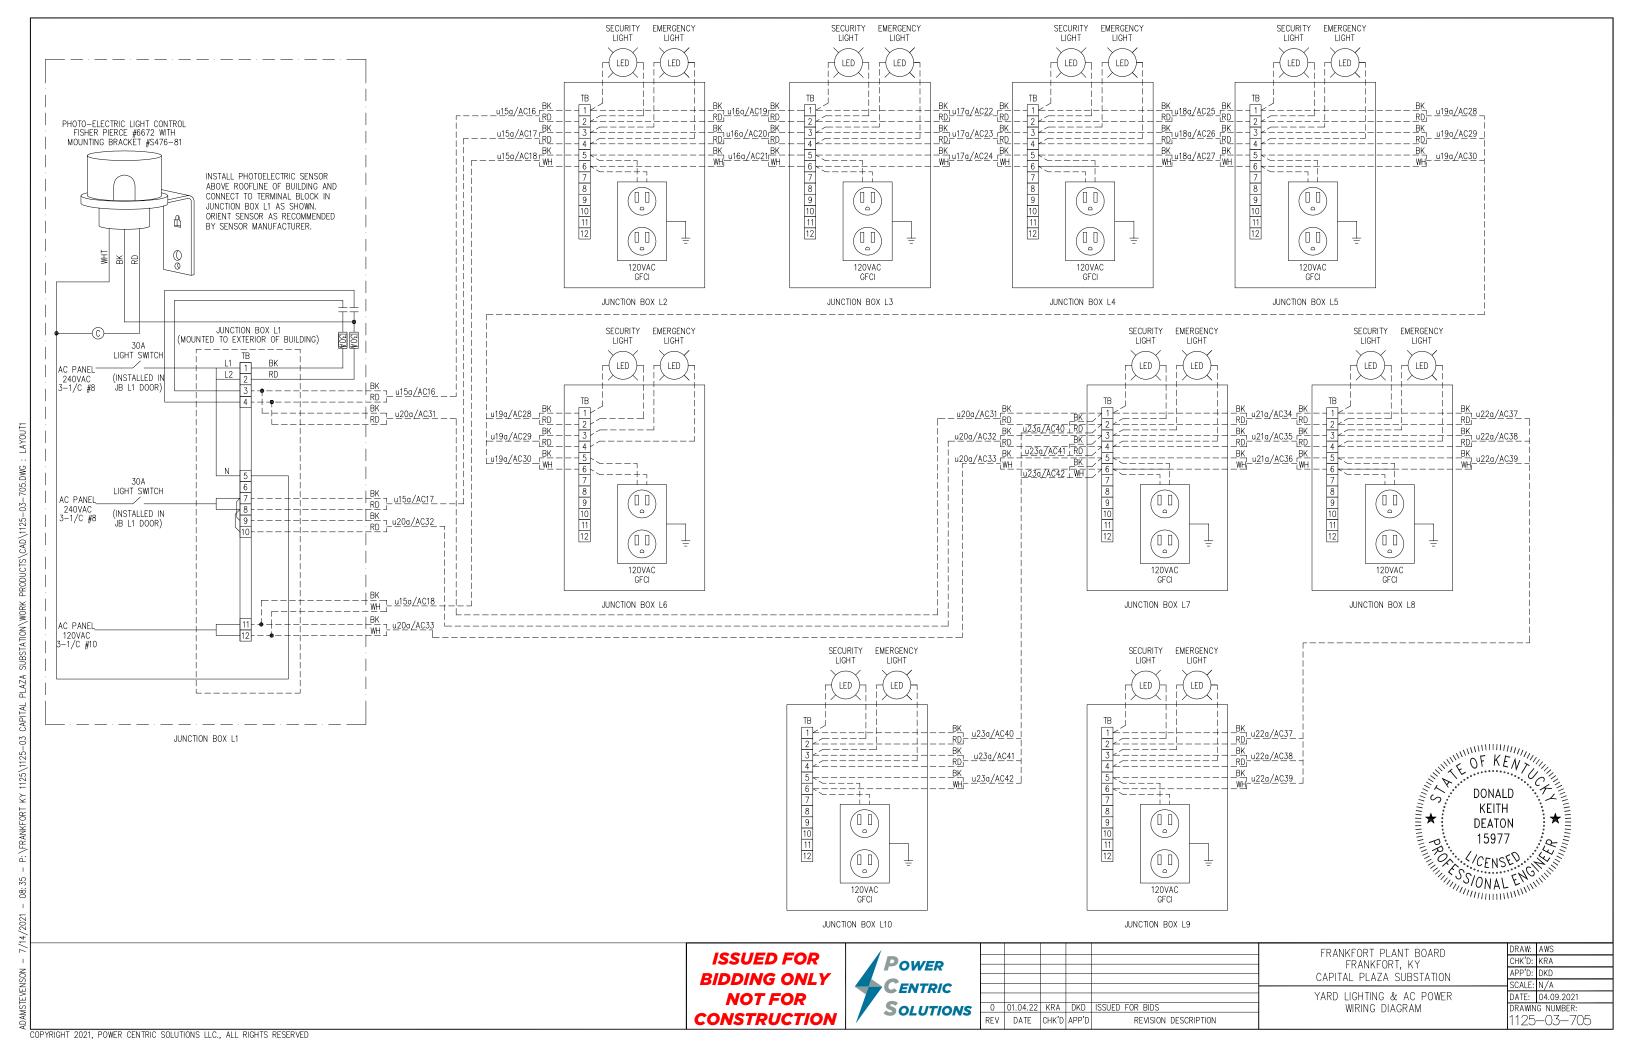

SCALE IN FEET

**ISSUED FOR BIDDING ONLY NOT FOR** CONSTRUCTION

(K) 300)

| 0   | 01.04.22 | KRA   | DKD   | ISSUED FOR BIDS      |  |
|-----|----------|-------|-------|----------------------|--|
| REV | DATE     | CHK'D | APP'D | REVISION DESCRIPTION |  |